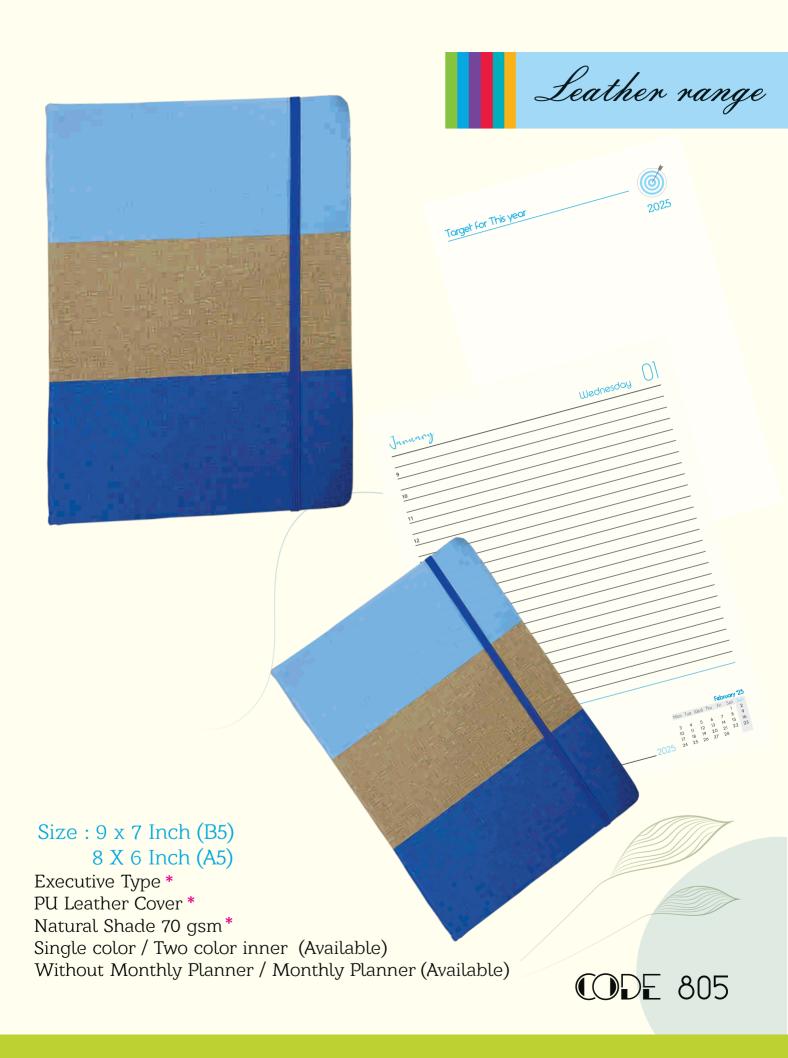

www.moderncards.in

Single color / Two color inner (Available)

Without Monthly Planner (Available)

Size: 9 x 7 Inch

Executive Type \*
Metallic Cover \*

**UV** Coated

Natural Shade 70 gsm\*

Single color / Two color inner (Available)
Without Monthly Planner / Monthly Planner (Available)