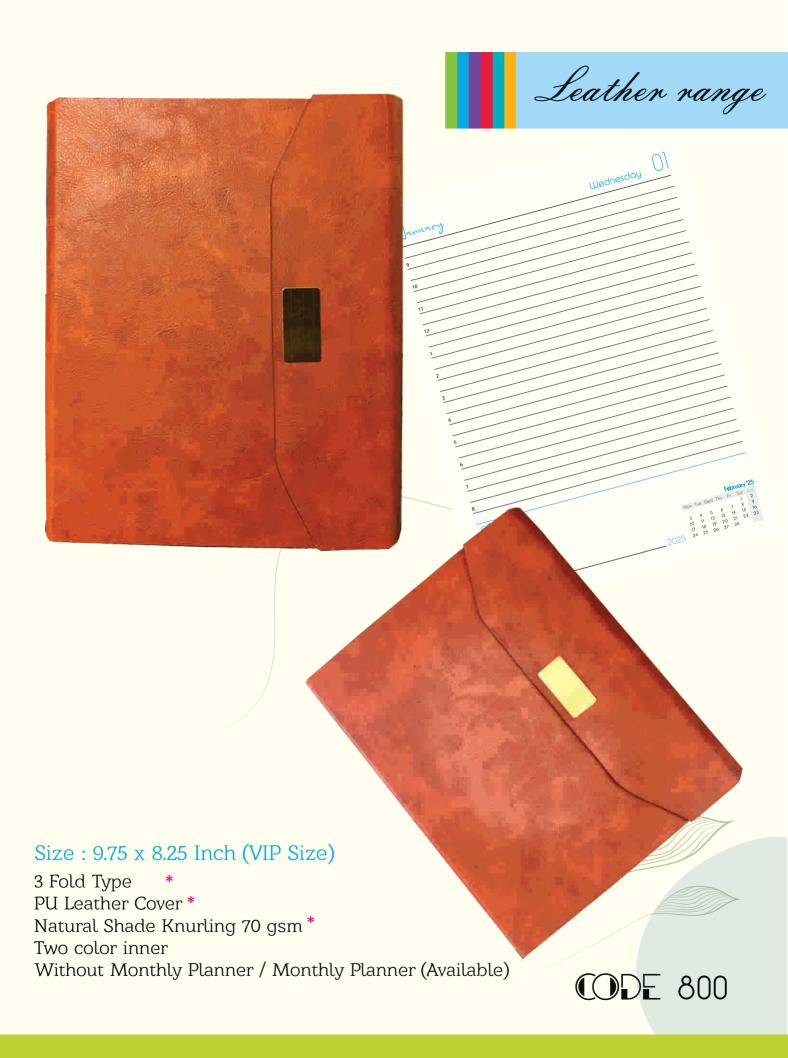

www.moderncards.in

Single color / Two color inner (Available)

Without Monthly Planner (Available)

Size: 9 x 7 Inch

Executive Type \*
Metallic Cover \*

**UV** Coated

Natural Shade 70 gsm\*

Single color / Two color inner (Available)
Without Monthly Planner / Monthly Planner (Available)

#### Size: 9 x 7 Inch

Executive Type\*
Metallic Cover\*
UV Coated

Natural Shade 70 gsm\*

Single color / Two color inner (Available)
Without Monthly Planner (Available)

January Wednesday 01

11

12

12