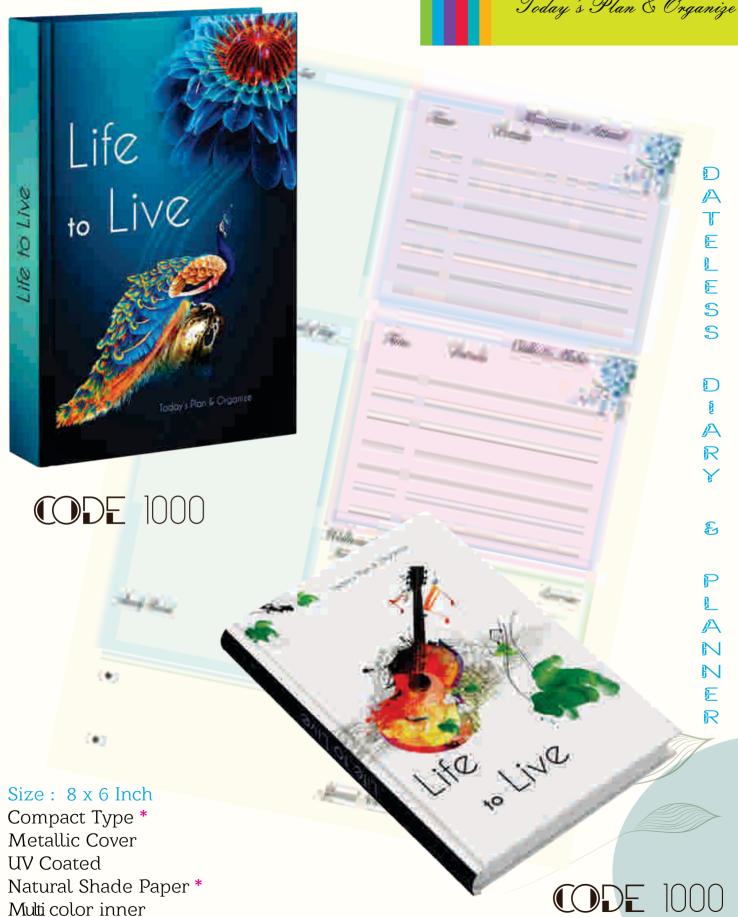

Date.

Today's Schedule

Daily Llan & Organize

Focus High

3

**CODE** 1000

Life to Live

Turks D

#### Size: 8 x 6 Inch

Compact Type \*
Metallic Cover
UV Coated
Natural Shade Paper \*
Multi color inner