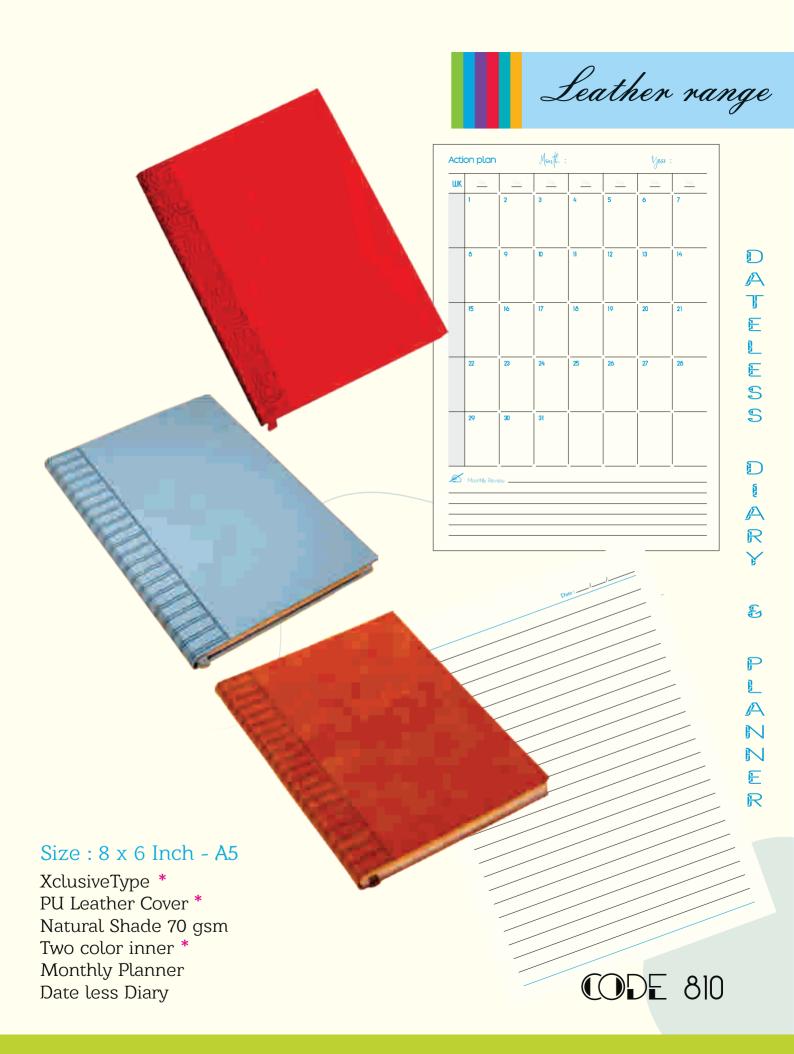

1

2

3

Size: 9 x 7 Inch

Executive Type \* Metallic Cover \*

UV Coated

Natural Shade 70 gsm\* Single color / Two color inner (Available)

Without Monthly Planner (Available)