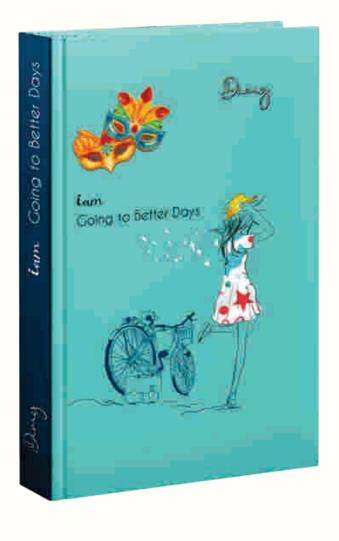

Wednesday Williams Wi

**CODE** 911

Size: 8 x 5.25 Inch

Compact Type \*
Metallic Cover
UV Coated
Natural Shade Paper \*
Single color inner

Wednesday Oli Maria Mari

**CODE** 912

Size: 8 x 5.25 Inch
Compact Type \*
Metallic Cover
UV Coated
Natural Shade Paper \*