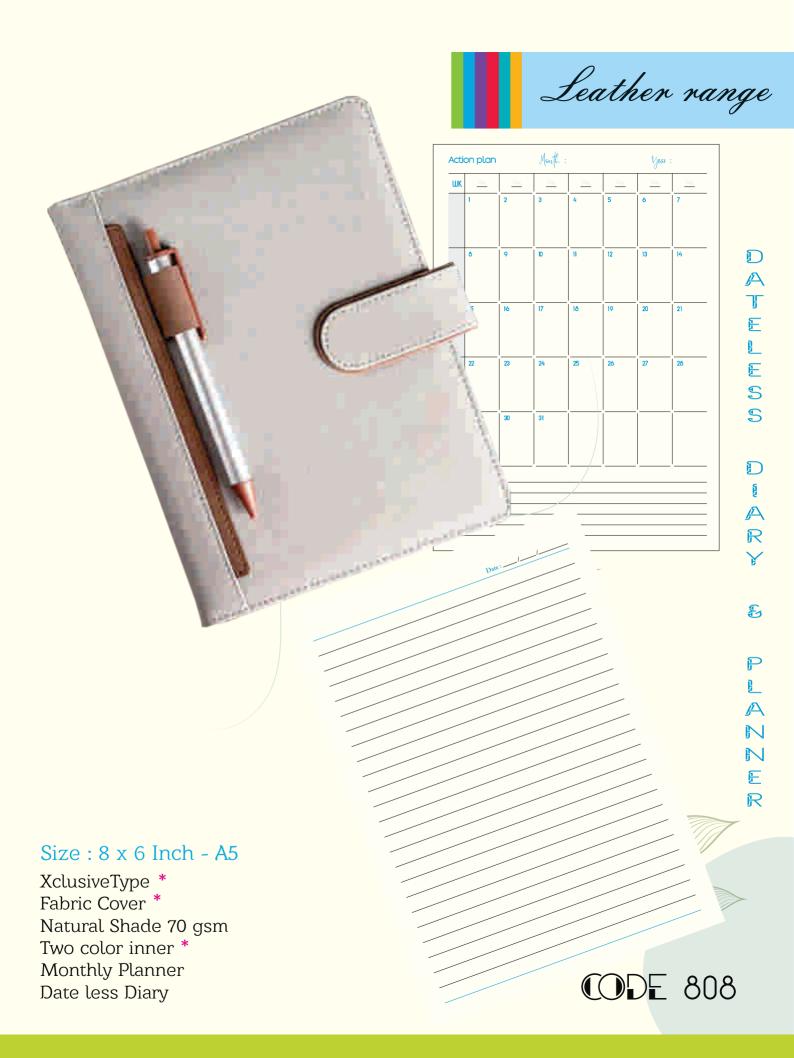

www.moderncards.in

Single color / Two color inner (Available)

Without Monthly Planner (Available)

Size: 9 x 7 Inch

Executive Type \*
Metallic Cover \*

**UV** Coated

Natural Shade 70 gsm\*

Single color / Two color inner (Available)
Without Monthly Planner / Monthly Planner (Available)