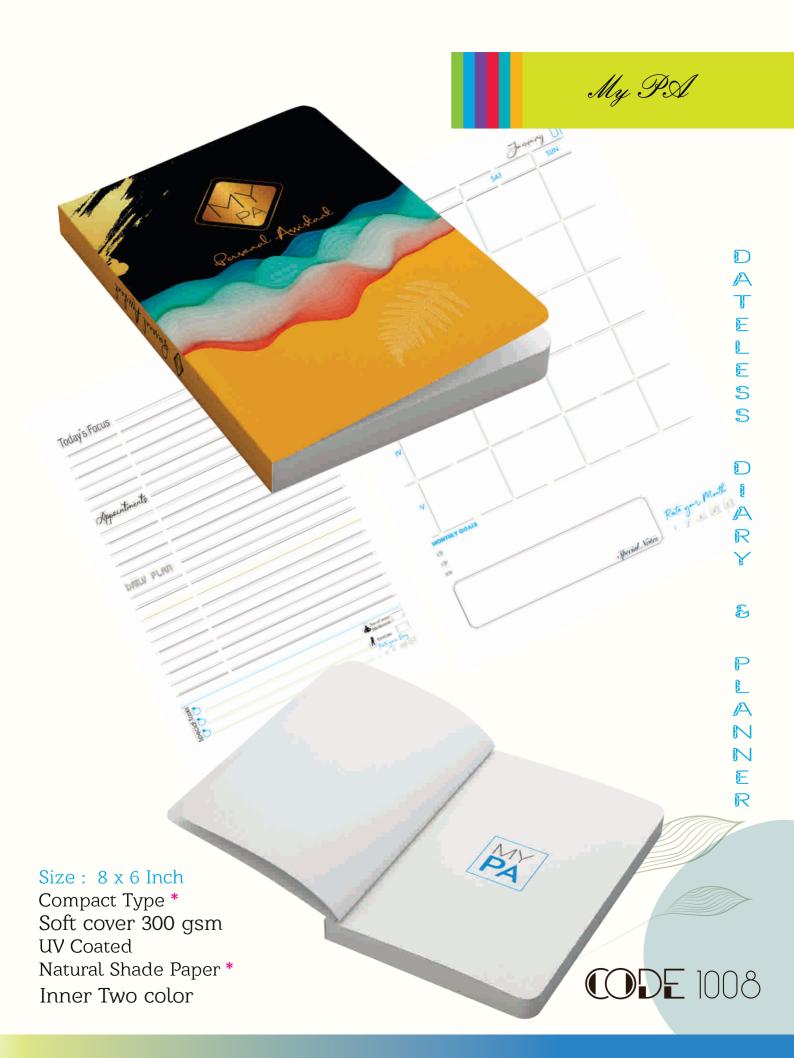

olor inner





Wednesday

Nednesday

10

11

12

2

3

4

Februar 20

CODE 916

Size: 8 x 5.25 Inch
Compact Type \*
Metallic Cover
UV Coated
Natural Shade Paper \*
Single color inner



## Mid range



Jamany Jamany

6

Size: 8 x 5.25 Inch

Compact Type \*
Metallic Cover
UV Coated
Natural Shade Paper \*
Single color inner





## Mid range



Wednesday

Size: 8 x 5.25 Inch Compact Type \* Metallic Cover **UV** Coated Natural Shade Paper \* Single color inner











Size: 8 x 5.25 Inch - A5 Diary

Small Type\*
Multicolor Matt Cover\*
Natural Shade 70 gsm
Single color inner\*

Date.

Today's Schedule

Daily Llan & Organize

Focus High



3

**CODE** 1000

Life to Live

Turks D

#### Size: 8 x 6 Inch

Compact Type \*
Metallic Cover
UV Coated
Natural Shade Paper \*
Multi color inner