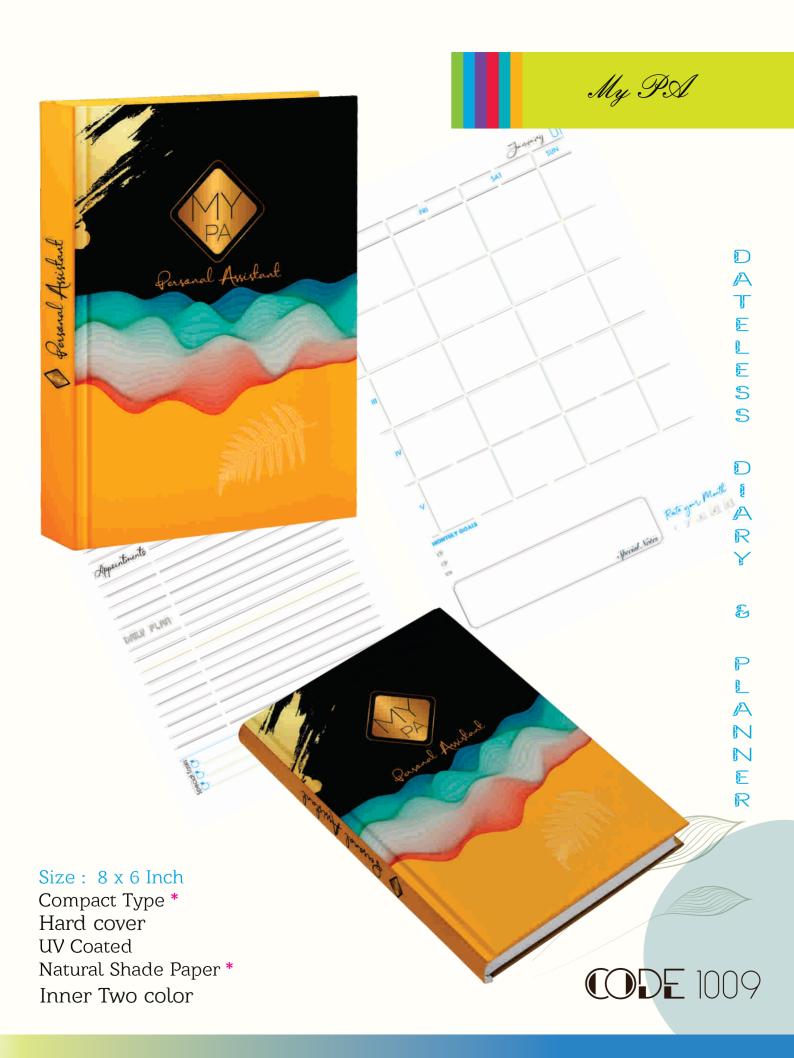

or inner





Wednesday

Nednesday

10

11

12

2

3

4

Februar 20

CODE 916

Size: 8 x 5.25 Inch
Compact Type \*
Metallic Cover
UV Coated
Natural Shade Paper \*
Single color inner



## Mid range



Jamany Jamany

6

Size: 8 x 5.25 Inch

Compact Type \*
Metallic Cover
UV Coated
Natural Shade Paper \*
Single color inner





## Mid range



Wednesday

Size: 8 x 5.25 Inch Compact Type \* Metallic Cover **UV** Coated Natural Shade Paper \* Single color inner











Size: 8 x 5.25 Inch - A5 Diary

Small Type\*
Multicolor Matt Cover\*
Natural Shade 70 gsm
Single color inner\*

Date.

Today's Schedule

Daily Llan & Organize

Focus High



3

**CODE** 1000

Life to Live

Turks D

#### Size: 8 x 6 Inch

Compact Type \*
Metallic Cover
UV Coated
Natural Shade Paper \*
Multi color inner