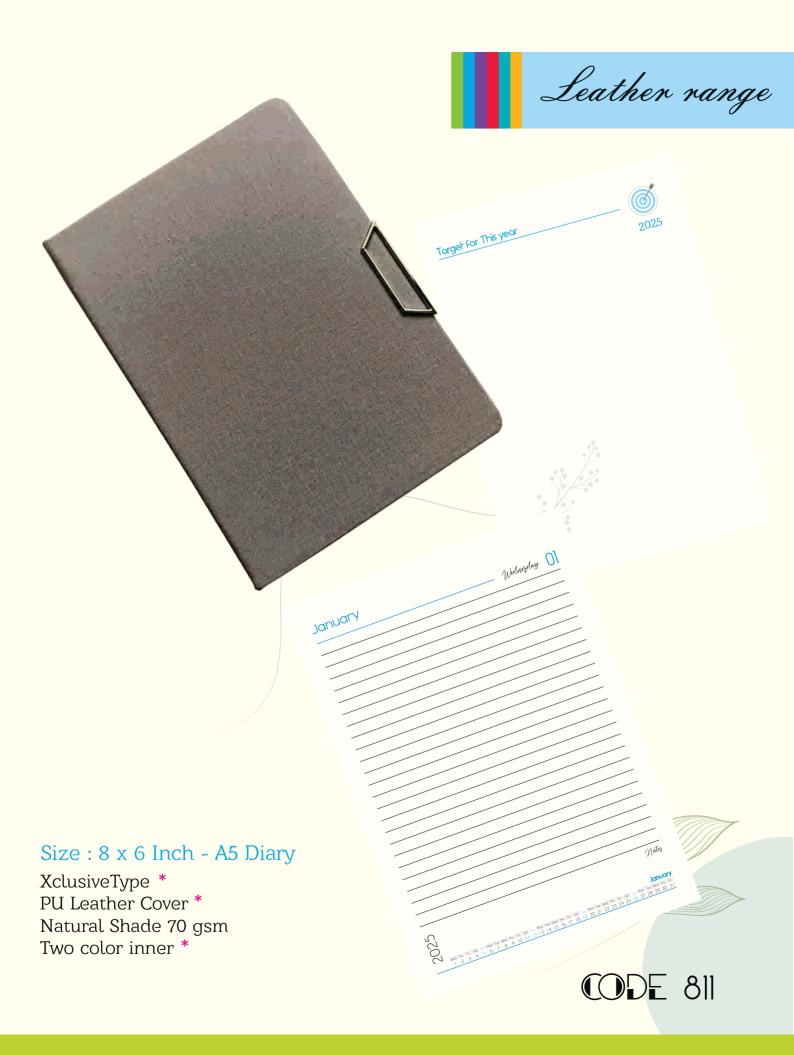

#### Size: 9 x 7 Inch

Executive Type \*
Metallic Cover \*
UV Coated

Natural Shade 70 gsm\*

Single color / Two color inner (Available)

Without Monthly Planner (Available)

Jamany

Jamany

12