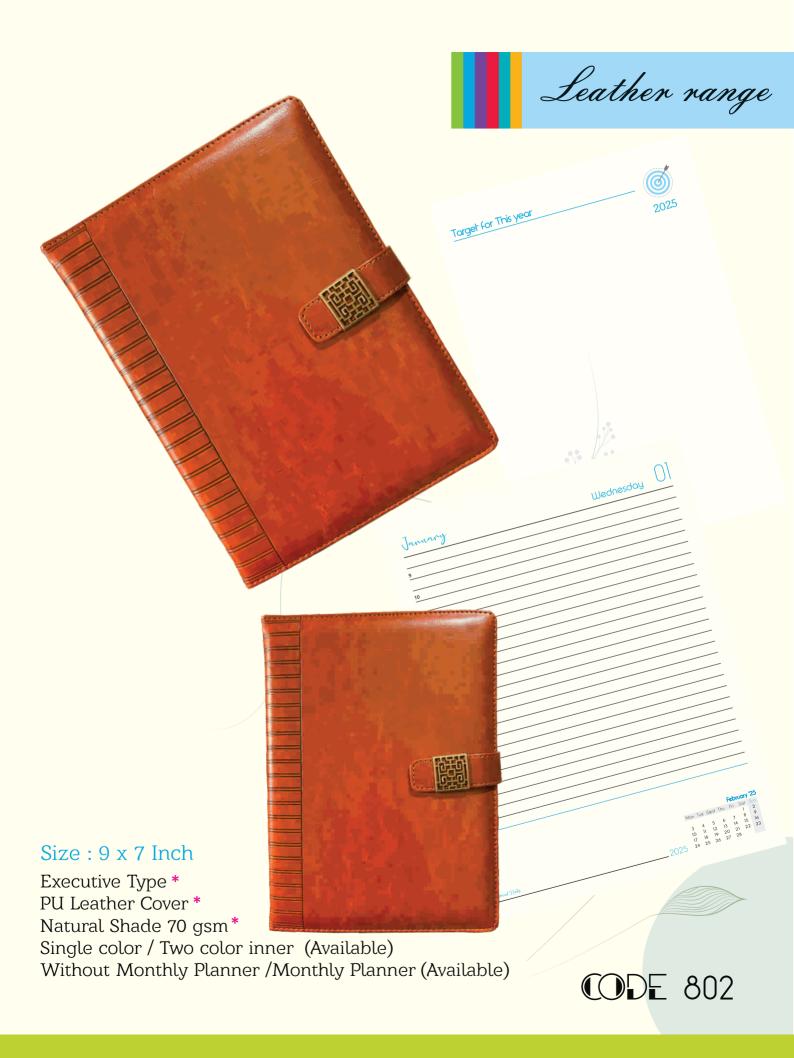

ModenCards is the leader in offering design and printing. Over the past 25 years, we have established ourselves as one of the most well reputed names in the printing services. Our goal is simply to help major league organizations in using numerous technological avenues for marketing their business more innovatively.

Green Apple was discovered in the platform of Modern Cards roof and it developed with advance technology, innovative production more to speak.

Exclusive Quality behind the product, It makes Green apple printing industries as a good talk in India. Born to invent new items with future technology by the green apple brand.



www.moderncards.in











Single color / Two color inner (Available)

Without Monthly Planner (Available)

























Size: 9 x 7 Inch

Executive Type \*
Metallic Cover \*

**UV** Coated

Natural Shade 70 gsm\*

Single color / Two color inner (Available)
Without Monthly Planner / Monthly Planner (Available)







#### Size: 9 x 7 Inch

Executive Type\*
Metallic Cover\*
UV Coated

Natural Shade 70 gsm\*

Single color / Two color inner (Available)
Without Monthly Planner (Available)





January Wednesday 01

11

12

12

1

2

3

Size: 9 x 7 Inch

Executive Type \* Metallic Cover \*

UV Coated

Natural Shade 70 gsm\* Single color / Two color inner (Available)

Without Monthly Planner (Available)





January)

2
2
12
12

#### Size: 9 x 7 Inch

Executive Type \*
Metallic Cover \*
UV Coated

Natural S