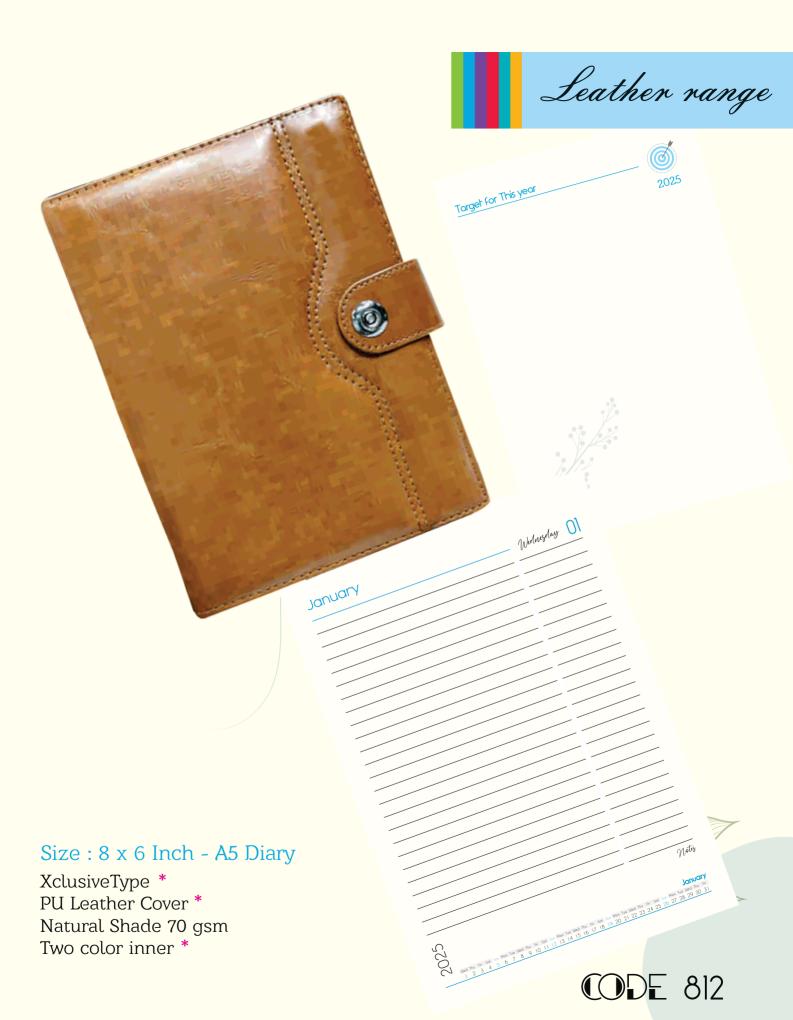

#### Size: 9 x 7 Inch

Executive Type \* Metallic Cover \*

UV Coated Natural Shade 70 gsm\*

Single color / Two color inner (Available)

Without Monthly Planner (Available)

January

January

Massalas