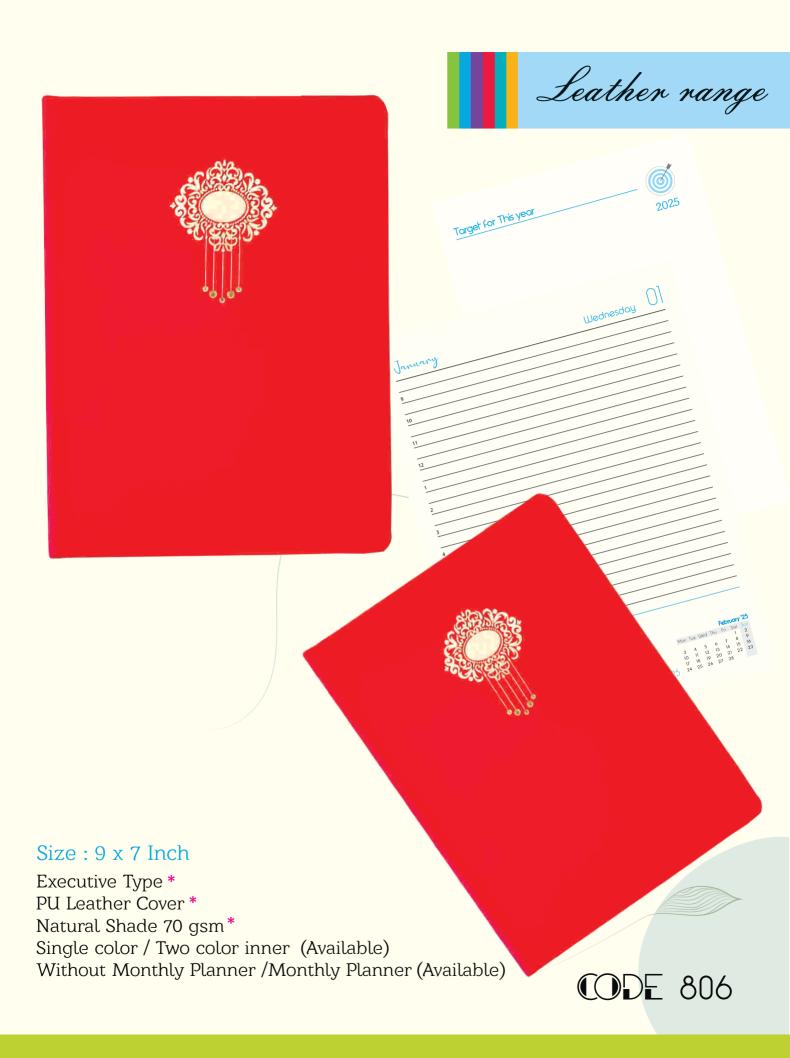

www.moderncards.in

Single color / Two color inner (Available)

Without Monthly Planner (Available)

Size: 9 x 7 Inch

Executive Type \*
Metallic Cover \*

**UV** Coated

Natural Shade 70 gsm\*

Single color / Two color inner (Available)
Without Monthly Planner / Monthly Planner (Available)