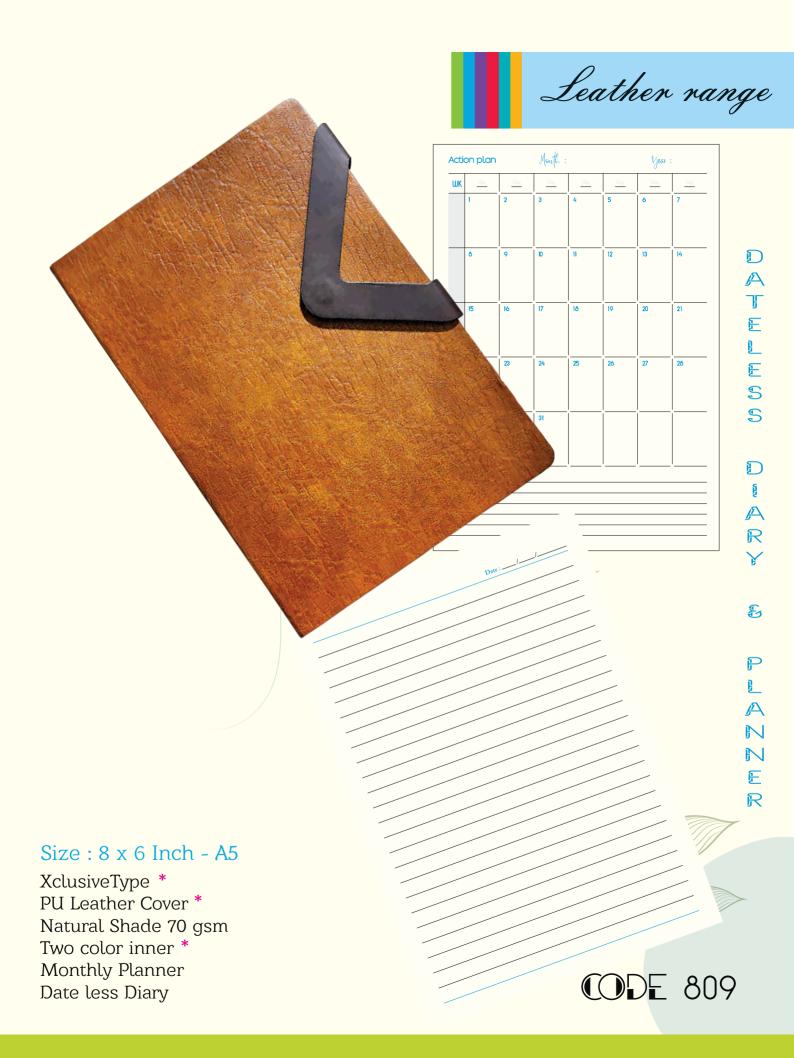

www.moderncards.in

Single color / Two color inner (Available)

Without Monthly Planner (Available)

Size: 9 x 7 Inch

Executive Type \*
Metallic Cover \*

**UV** Coated

Natural Shade 70 gsm\*

Single color / Two color inner (Available)
Without Monthly Planner / Monthly Planner (Available)

#### Size: 9 x 7 Inch

Executive Type\*
Metallic Cover\*
UV Coated

Natural Shade 70 gsm\*

Single color / Two color inner (Available)
Without Monthly Planner (Available)

January Wednesday 01

11

12

12