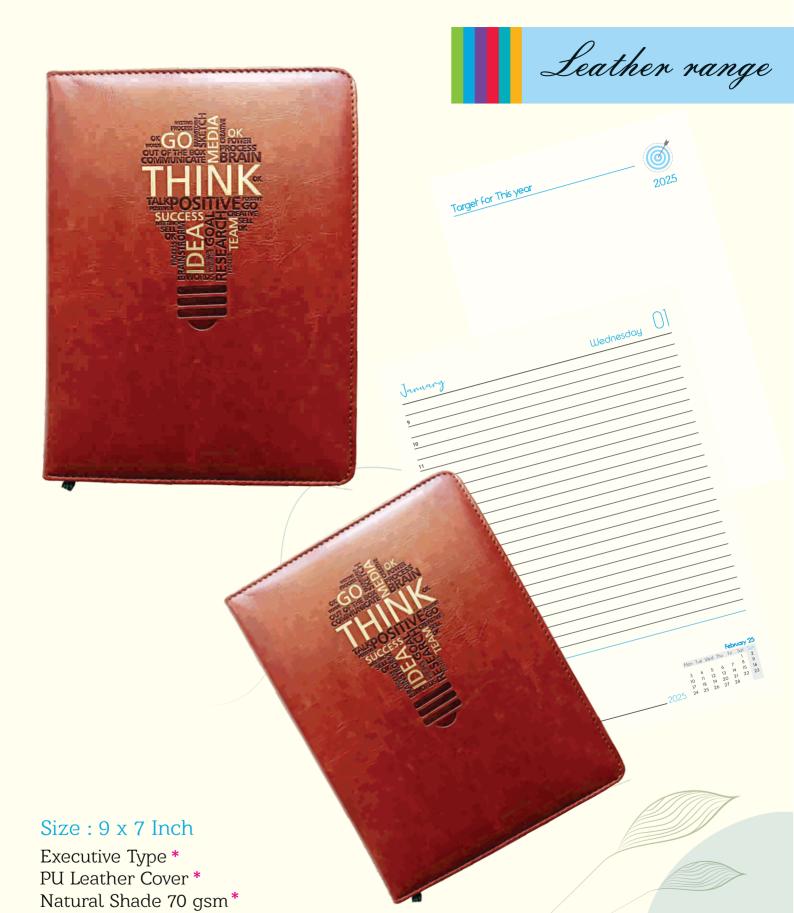

ModenCards is the leader in offering design and printing. Over the past 25 years, we have established ourselves as one of the most well reputed names in the printing services. Our goal is simply to help major league organizations in using numerous technological avenues for marketing their business more innovatively.

Green Apple was discovered in the platform of Modern Cards roof and it developed with advance technology, innovative production more to speak.

Exclusive Quality behind the product, It makes Green apple printing industries as a good talk in India. Born to invent new items with future technology by the green apple brand.



www.moderncards.in











Single color / Two color inner (Available)

Without Monthly Planner (Available)

























Size: 9 x 7 Inch

Executive Type \*
Metallic Cover \*

**UV** Coated

Natural Shade 70 gsm\*

Single color / Two color inner (Available)
Without Monthly Planner / Monthly Planner (Available)







#### Size: 9 x 7 Inch

Executive Type\*
Metallic Cover\*
UV Coated

Natural Shade 70 gsm\*

Single color / Two color inner (Available)
Without Monthly Planner (Available)





January Wednesday 01

11

12

12

1

2

3

Size: 9 x 7 Inch

Executive Type \* Metallic Cover \*

UV Coated

Natural Shade 70 gsm\* Single color / Two color inner (Available)

Without Monthly Planner (Available)





January)

2
2
12
12

#### Size: 9 x 7 Inch

Executive Type \*
Metallic Cover \*
UV Coated

Natural Sha