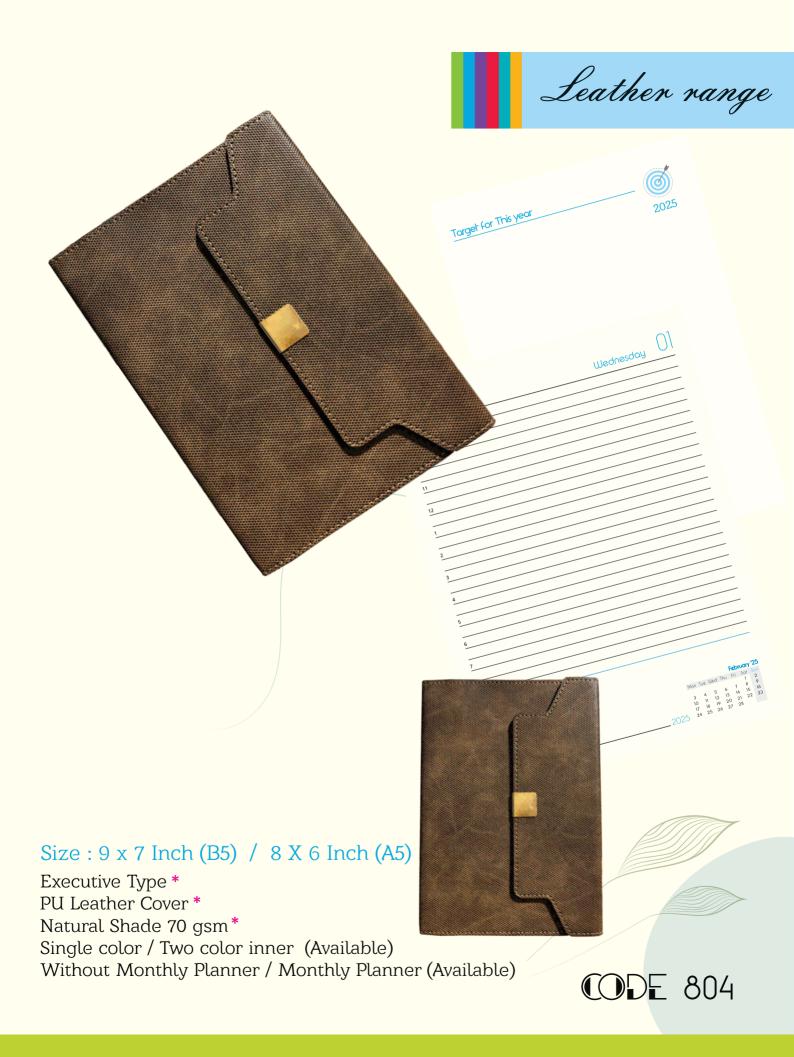

ModenCards is the leader in offering design and printing. Over the past 25 years, we have established ourselves as one of the most well reputed names in the printing services. Our goal is simply to help major league organizations in using numerous technological avenues for marketing their business more innovatively.

Green Apple was discovered in the platform of Modern Cards roof and it developed with advance technology, innovative production more to speak.

Exclusive Quality behind the product, It makes Green apple printing industries as a good talk in India. Born to invent new items with future technology by the green apple brand.



www.moderncards.in











Single color / Two color inner (Available)

Without Monthly Planner (Available)

























Size: 9 x 7 Inch

Executive Type \*
Metallic Cover \*

**UV** Coated

Natural Shade 70 gsm\*

Single color / Two color inner (Available)
Without Monthly Planner / Monthly Planner (Available)







#### Size: 9 x 7 Inch

Executive Type\*
Metallic Cover\*
UV Coated

Natural Shade 70 gsm\*

Single color / Two color inner (Available)
Without Monthly Planner (Available)





January Wednesday 01

11

12

12

1

2

3

Size: 9 x 7 Inch

Executive Type \* Metallic Cover \*

UV Coated

Natural Shade 70 gsm\* Single color / Two color inner (Available)

Without Monthly Planner (Available)





January)

2
2
12
12

#### Size: 9 x 7 Inch

Executive Type \*
Metallic Cover \*
UV Coated

Natural Shade 70 gsm\*

Single color / Two color inner (Available)

Without Monthly Planner (A