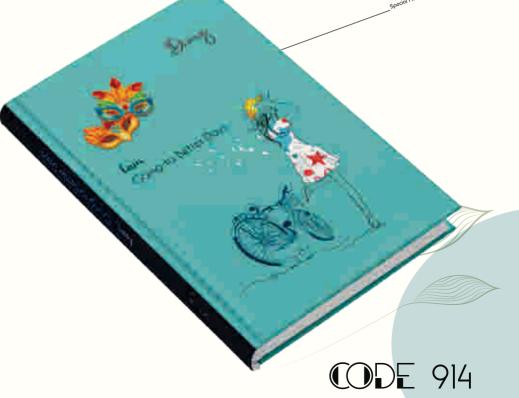

Inch Medium Type \*

Metallic Cover

UV Coated

Natural Shade Paper \*

Two color inner





# Velusive range



January

January

January

Torget for This year

2025

Size: 8.25 x 6 Inch

Medium Type \*
Metallic Cover
UV Coated
Natural Shade Paper \*
Two color inner





Wednesday Williams Wi

**CODE** 911

Size: 8 x 5.25 Inch

Compact Type \*
Metallic Cover
UV Coated
Natural Shade Paper \*
Single color inner





Wednesday Oli Maria Mari

**CODE** 912

Size: 8 x 5.25 Inch
Compact Type \*
Metallic Cover
UV Coated
Natural Shade Paper \*

Single color inner





Wednesday

Size: 8 x 5.25 Inch Compact Type \* Metallic Cover **UV** Coated Natural Shade Paper \*

Single color inner







Size: 8 x 5.25 Inch
Compact Type \*
Metallic Cover
UV Coated
Natural Shade Paper \*

Single color inner







Wednesday William Wall

**CODE** 915

Size: 8 x 5.25 Inch

Compact Type \*
Metallic Cover
UV Coated
Natural Shade Paper \*
Single color inner





Wednesday

Nednesday

10

11

12

2

3

4

Februar 20

CODE 916

Size: 8 x 5.25 Inch
Compact Type \*
Metallic Cover
UV Coated
Natural Shade Paper \*
Single color inner



## Mid range



Jamany Jamany

6

Size: 8 x 5.25 Inch

Compact Type \*
Metallic Cover
UV Coated
Natural Shade Paper \*
Single color inner





## Mid range



Wednesday

Size: 8 x 5.25 Inch Compact Type \* Metallic Cover **UV** Coated Natural Shade Paper \* Single color inner











Size: 8 x 5.25 Inch - A5 Diary

Small Type\*
Multicolor Matt Cover\*
Natural Shade 70 gsm
Single color inner\*

Date.

Today's Schedule

Daily Llan & Organize

Focus High



3

**CODE** 10