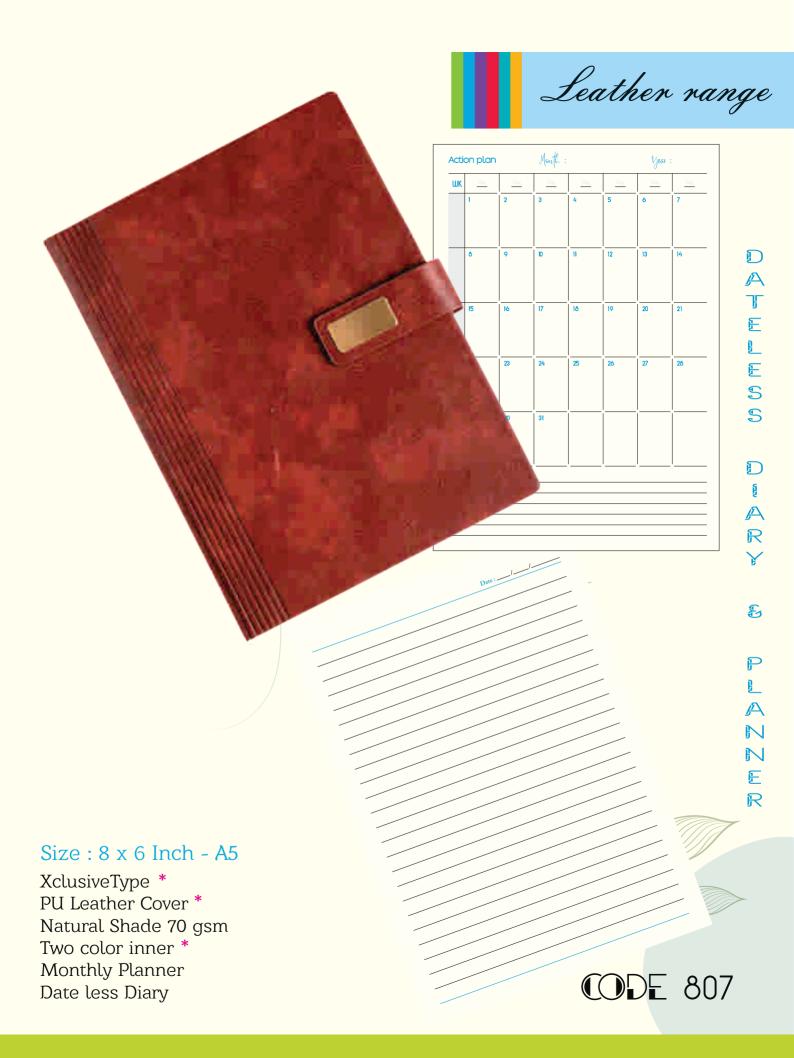

www.moderncards.in

Single color / Two color inner (Available)

Without Monthly Planner (Available)

Size: 9 x 7 Inch

Executive Type \*
Metallic Cover \*

**UV** Coated

Natural Shade 70 gsm\*

Single color / Two color inner (Available)
Without Monthly Planner / Monthly Planner (Available)